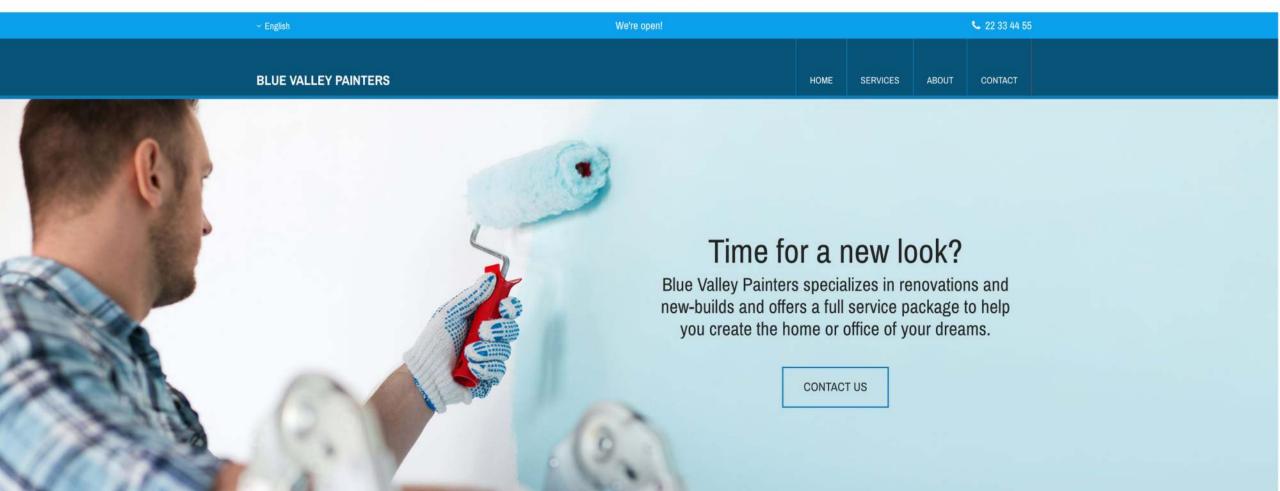

#### Your local painter

Blue Valley Painters works on any paint project, large or small. We do smaller projects in private homes and major contract work on office and government buildings.