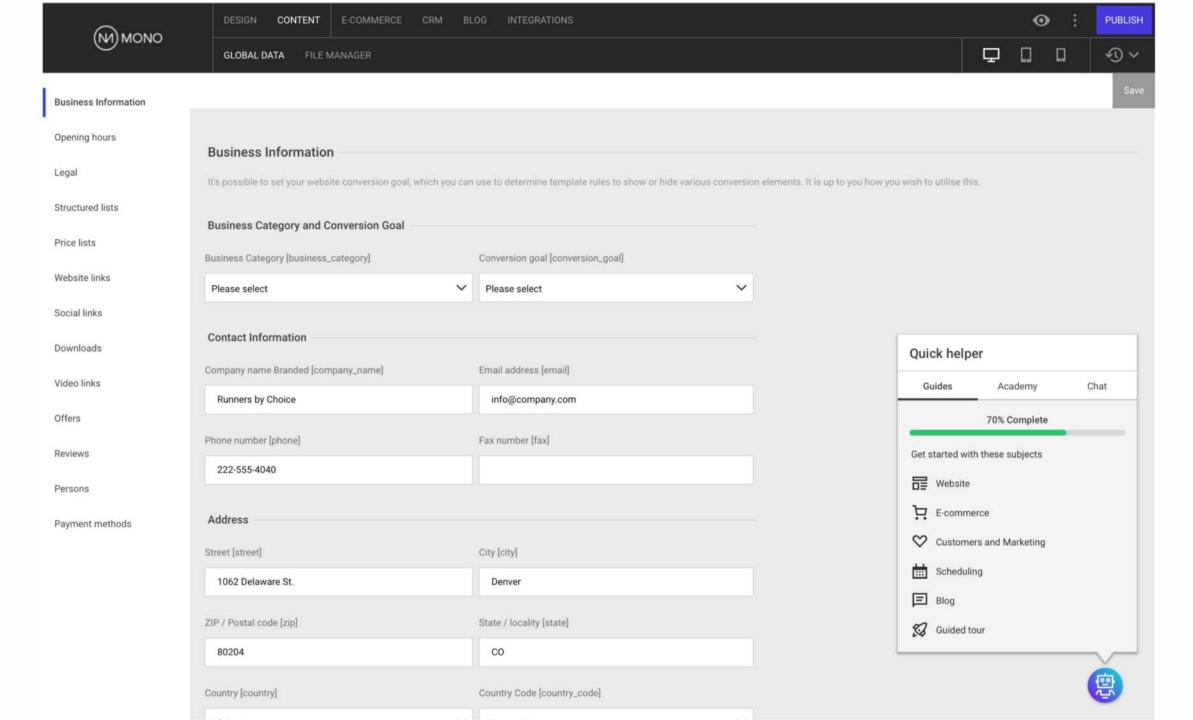

#### **Business information**

Add your business data. The data and the content will automatically be placed in the right places on your website. You can easily change it in the editor after you have created the website

| Company name        | O | Organisation number | U |
|---------------------|---|---------------------|---|
| E.g. My Bakery      |   | E.g. 1234567        |   |
| Street              | θ | Zip                 | 0 |
| E.g. Hejrevej 28    |   | E.g. 2400           |   |
| City                | θ | State               | 0 |
| E.g. Copenhagen     |   | E.g. Sjaelland      |   |
| Country             | θ | Country Code        | 0 |
| E.g. Denmark        |   | E.g. DK             |   |
| E-mail address      | Θ | Phone number        | Θ |
| E.g. your@email.com |   | E.g. +4580705689    |   |