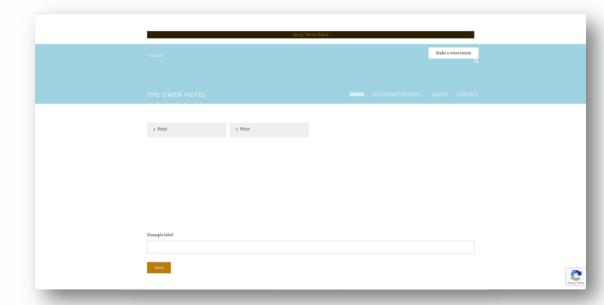

### **INVISIBLE SPAM PROTECTION**

Avoid spam while maintaining a good looking design

- Enable invisible spam protection on forms and blog comments
- The site visitor submitting a form is only shown the visible captca if the browser suspects the user of being a robot
- Small sticker on your website with link to privacy and terms