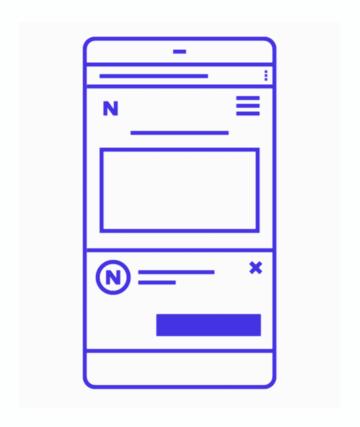

### PROGRESSIVE WEB APPS (PWA)

Stability and usability matters, especially on the mobile web.

- PWA delivers a smooth user experience with fast response times
- Feels like an app on a device
- Key features
  - Access website offline
  - "Add to Home Screen" prompt
  - Customizable icon and splash
- Technical essence: a local cache of the site
- Live demo in Feature Insights Tutorial on Mono Academy!

- Visitor accesses website from mobile browser
- Visitor is prompted to add to home screen or does so manually

3) The "app" appears on the user's home screen with the name, logo and background color defined in the Editor

4) After clicking the icon, the splash screen appears while the app loads.

5) The user is able to browse the app in full screen, without a browser interface.