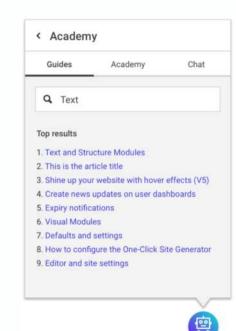

### **IN-CONTEXT KNOWLEDGE BASE**

Search for the solution to your problem when it arises

- Instant and direct access to the knowledge base Mono Academy
- Search for articles and see the result in the tool
- Read articles or watch tutorials without leaving the tool

#### Flattening the learning curve for new users

- Getting started overview on Dashboard
- Introduction videos to each area of the application
- Step by step in-tool guides
- Direct search in documentation and display directly in the tool