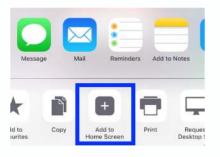

### PROGRESSIVE WEB APPS (PWA)

Stability and usability matters, especially on the mobile web.

- PWA delivers a smooth user experience with fast response times
- Feels like an app on a device
- Key features
  - Access website offline
  - "Add to Home Screen" prompt
  - Customizable icon and splash
- Technical essence: a local cache of the site
- Live demo in Feature Insights Tutorial on Mono Academy!

- Visitor accesses website from mobile browser
- Visitor is prompted to add to home screen or does so manually

3) The "app" appears on the user's home screen with the name, logo and background color defined in the Editor