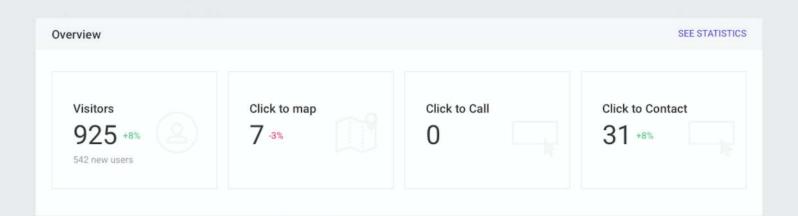

### **ADD NEWLY DESIGNED PAGES**

### **NEW PAGE AND ROW DESIGNS**

#### For easier website design differentiation

- Easy-to-use building blocks that are pre-optimized for viewports
- Keep a consistent design across all devices
- Inspiration for building an interesting, attractive and conversion-driven site