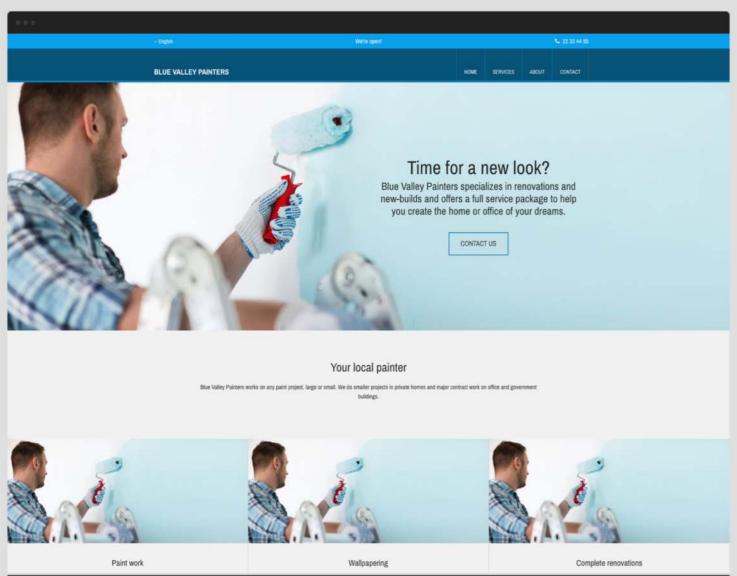

#### Your local painter

Blue Valley Painters works on any paint project, large or small. We do smaller projects in private homes and major contract work on office and government buildings.