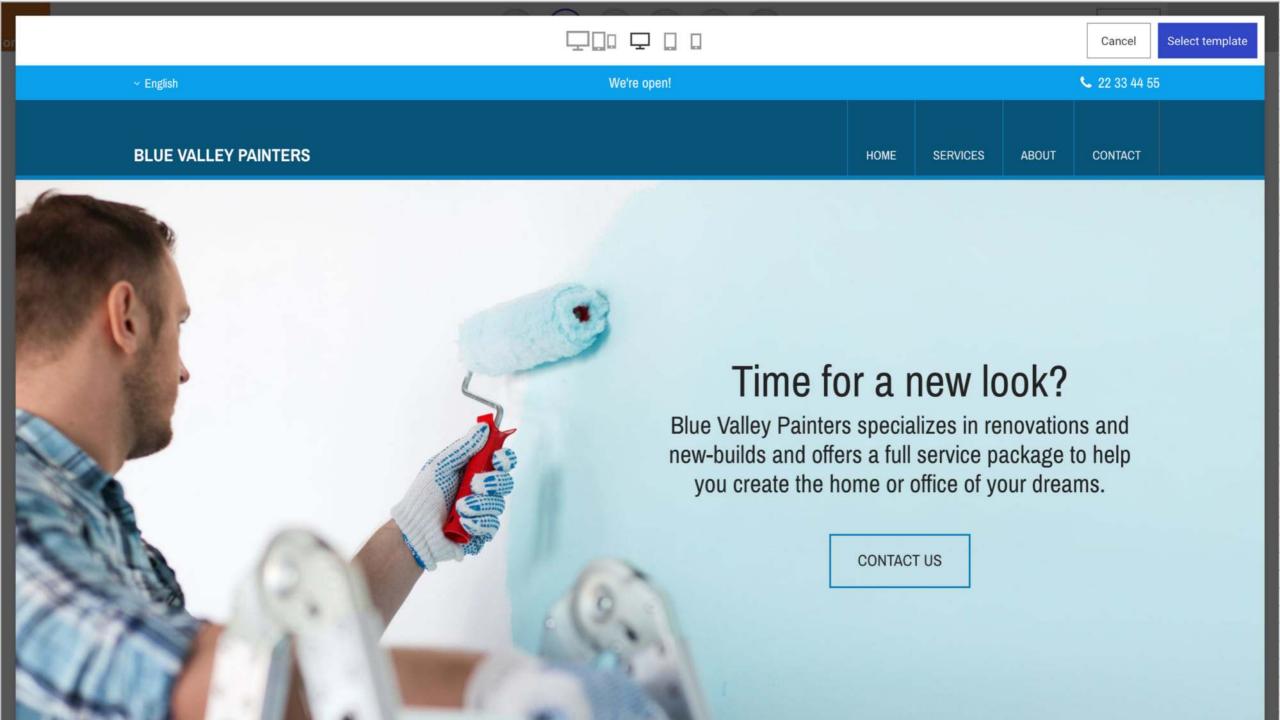

### **QUICK CREATOR**

#### The site creation wizard delivers the website almost done

- Customizable signup flow
  - Custom steps and standard steps
- Standard steps:
  - 1) Automatic data feed into the template
  - 2) Template selection and preview
  - 3) Template customization

#### Select a template

Select a template. Each of the business categories has different page layouts, so choose what fits you best. You can easily change design later in the editor.

#### Your local painter

Blue Valley Painters works on any paint project, large or small. We do smaller projects in private homes and major contract work on office and government buildings.