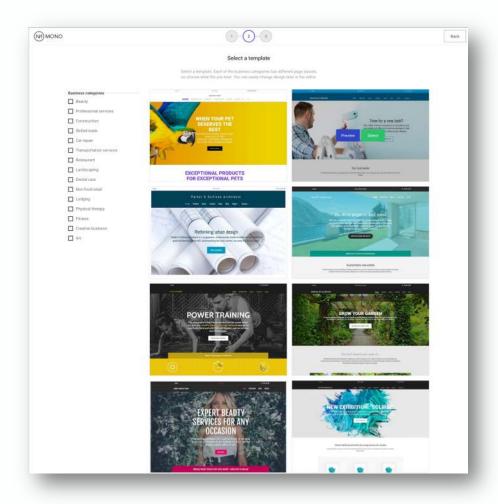

#### Select a template

Select a template. Each of the business categories has different page layouts, so choose what fits you best. You can easily change design later in the editor.