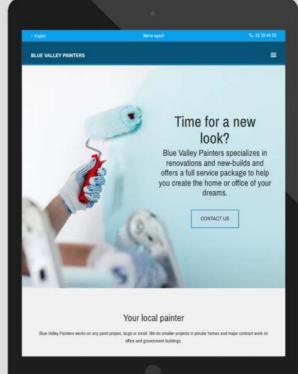

### **QUICK CREATOR**

#### The site creation wizard delivers the website almost done

- Customizable signup flow
  - Custom steps and standard steps
- Standard steps:
  - 1) Automatic data feed into the template
  - 2) Template selection and preview
  - 3) Template customization

#### Select a template

Select a template. Each of the business categories has different page layouts, so choose what fits you best. You can easily change design later in the editor.

#### Your local painter

Blue Valley Painters works on any paint project, large or small. We do smaller projects in private homes and major contract work on office and government buildings.