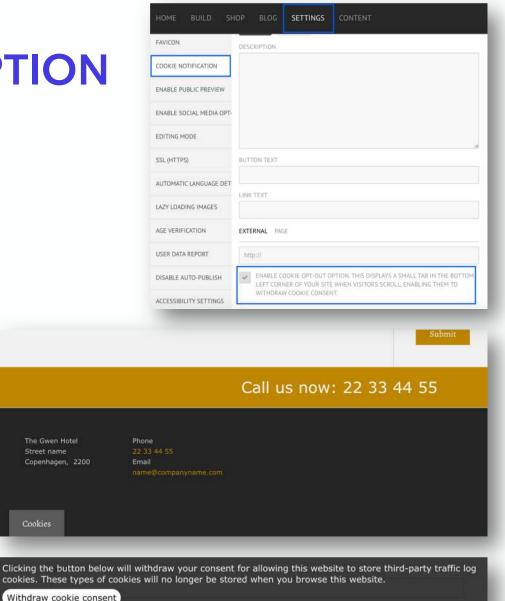

### REVOKE COOKIE CONSENT OPTION

#### Now site visitors can easily revoke their consent

- Enable the setting from the cookie notification settings
- A small tab titled "Cookies" will then appear at the bottom-left corner of the website
- Visitors can revoke their cookie consent by clicking the tab

The Gwen Hotel

Cookies