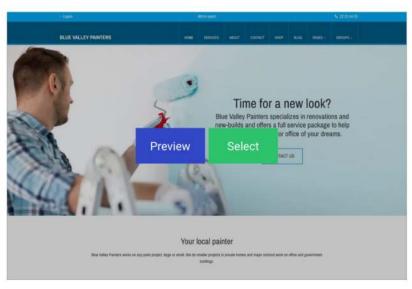

#### The site creation wizard delivers the website almost done

- Customizable signup flow
  - Custom steps and standard steps
- Standard steps:
  - 1) Automatic data feed into the template
  - 2) Template selection and preview
  - 3) Template customization

#### **Business information**

Add your business data. The data and the content will automatically be placed in the right places on your website. You can easily change it in the editor after you have created the website

#### Select a template

Select a template. Each of the business categories has different page layouts, so choose what fits you best. You can easily change design later in the editor.

#### Your local painter

Blue Valley Painters works on any paint project, large or small. We do smaller projects in private homes and major contract work on office and government buildings.