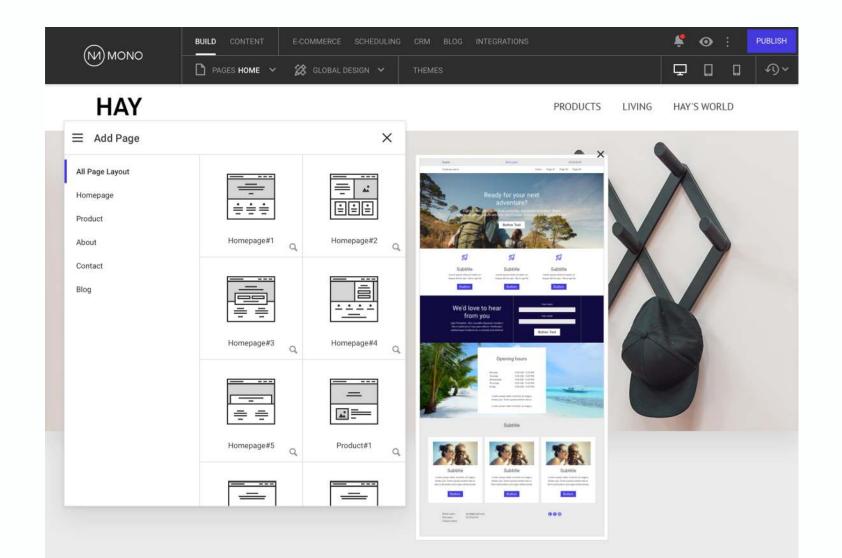

### BUILD UP A PAGE WITH THE ROW CATALOG

### **NEW PAGE AND ROW DESIGNS**

#### For easier website design differentiation

- Easy-to-use building blocks that are pre-optimized for viewports
- Keep a consistent design across all devices
- Inspiration for building an interesting, attractive and conversion-driven site