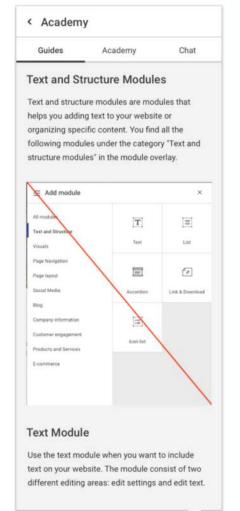

### **IN-CONTEXT KNOWLEDGE BASE**

Search for the solution to your problem when it arises

- Instant and direct access to the knowledge base Mono Academy
- Search for articles and see the result in the tool
- Read articles or watch tutorials without leaving the tool

#### Flattening the learning curve for new users

- Getting started overview on Dashboard
- Introduction videos to each area of the application
- Step by step in-tool guides
- Direct search in documentation and display directly in the tool