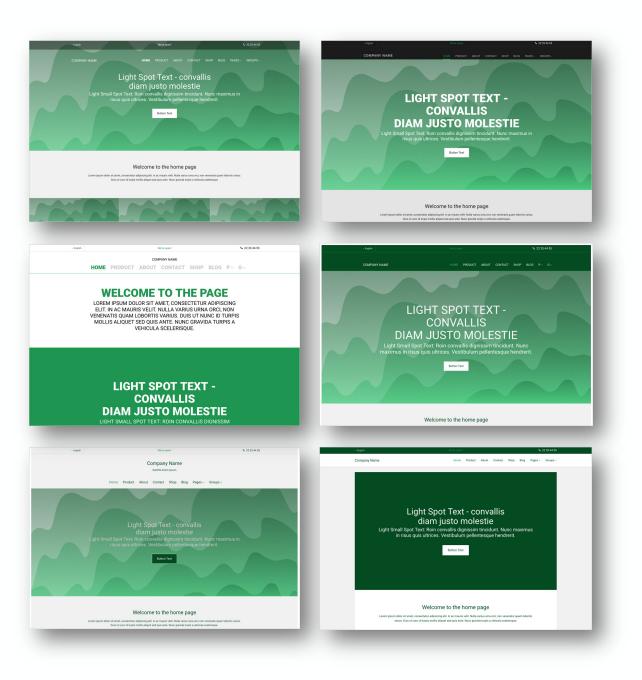

#### **THREE TEMPLATES - THREE STARTING POINTS**

- Master template (1)
- Style templates (7)
- Vertical templates (21)

#### **MASTER TEMPLATE**

- The foundation of all other Mono templates.
- Ideal if you are planning to build your own templates and want to make sure that you have an advanced starting point for doing so.

### **STYLE TEMPLATES**

- Different versions of the master template solely based on design modifications made in Global Styling.
- Use for designing your own templates – or start websites directly on them.

#### **VERTICAL TEMPLATES**

- Gets you as close to the final website as possible as they contain images, texts and layouts matching a specific business category.
- Based on style templates but we've changed global colors, font, page structures and page layouts using module groups.