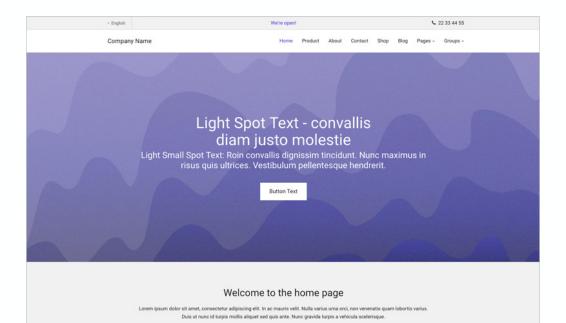

#### **MASTER TEMPLATE**

- The foundation of all other Mono templates.
- Ideal if you are planning to build your own templates and want to make sure that you have an advanced starting point for doing so.

### **STYLE TEMPLATES**

- Different versions of the master template solely based on design modifications made in Global Styling.
- Use for designing your own templates – or start websites directly on them.