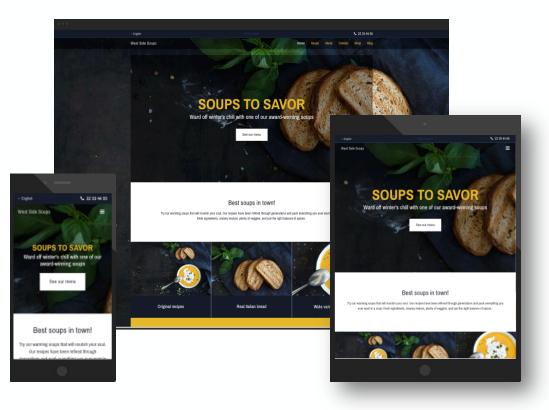

#### **VERTICAL TEMPLATES**

- Gets you as close to the final website as possible as they contain images, texts and layouts matching a specific business category.
- Based on style templates but we've changed global colors, font, page structures and page layouts using module groups.

#### TURNING A VERTICAL TEMPLATE INTO A WEBSITE