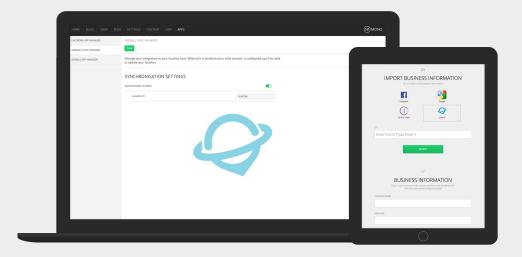

## AUTOMATION FOR EASIER WEBSITE CREATION AND CONTENT MANAGEMENT

Mono and uberall offer integrated automation services that enable SMB service providers to create fully-automated websites on the powerful Mono Platform based on content from the uberall Listings Network.

Maintaining the SMBs content is easy and efficient, as any content that is updated on the website can be automatically synchronised back to the uberall Listings Network of more than 100 local search platforms globally. This new feature enables resellers to deliver consistent content and marketing services to SMB customers at a low effort and cost. For SMBs, the benefit is consistent data across platforms at an affordable price. Online presence faster and easier than ever.

## INTEGRATION BENEFITS

- The synchronization between the Mono Platform and uberall Listings Network ensures that SMB data changes are automatically updated on all SMB listings in the uberall Listings Network when a change is made on the website
- SMB data from the uberall Listings Network can easily be used as a content source to generate Mono One-Click Site and Mono Landing Pages
- Mono resellers can now easily and automatically update data across more than 100 local search platforms, ensuring a hassle-free process for updating SMB customer data
- uberall customers can now easily create professional websites on the Mono Platform, including One-Click Sites, landing pages and more advanced websites and webshops
- uberall has recently won an award for being one of the fastest growing companies in Germany and an award for their innovative services.